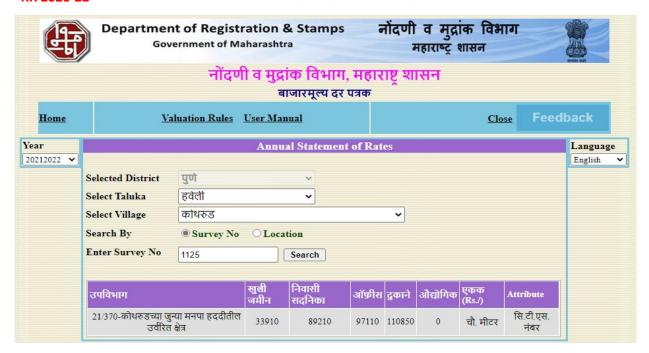

|        | C BUILDING-AS PER PLINE IN ACAD DWG |      |           |         |        |         |       |         |        |         |  |  |
|--------|-------------------------------------|------|-----------|---------|--------|---------|-------|---------|--------|---------|--|--|
|        |                                     |      |           | PRE-RE  | RA     |         |       | RERA    |        |         |  |  |
|        | Unit                                | Unit | PreRERA - | Balcony | To     | tal     | Rera  | Balcony | To     | tal     |  |  |
| Floor  | Nos.                                | Туре | sqm       | sqm     | sqm    | sft     | sqm   | sqm     | sqm    | sft     |  |  |
|        | 1                                   | 2BHK | 52.69     | 9.22    | 61.91  | 666.40  | 55.87 | 9.22    | 65.09  | 700.63  |  |  |
| STILT  | 2                                   | 2BHK | 52.69     | 9.54    | 62.23  | 669.84  | 55.96 | 9.54    | 65.5   | 705.04  |  |  |
| FLOOR  | 3                                   | 2BHK | 52.69     | 9.54    | 62.23  | 669.84  | 56.10 | 9.54    | 65.64  | 706.55  |  |  |
|        | 4                                   | 2BHK | 52.69     | 9.22    | 61.91  | 666.40  | 55.87 | 9.22    | 65.09  | 700.63  |  |  |
|        | 5                                   | 2BHK | 52.69     | 9.22    | 61.91  | 666.40  | 55.87 | 9.22    | 65.09  | 700.63  |  |  |
| FIRST  | 6                                   | 2BHK | 52.69     | 9.54    | 62.23  | 669.84  | 55.96 | 9.54    | 65.5   | 705.04  |  |  |
| FLOOR  | 7                                   | 2BHK | 52.69     | 9.54    | 62.23  | 669.84  | 56.10 | 9.54    | 65.64  | 706.55  |  |  |
|        | 8                                   | 2BHK | 52.69     | 9.22    | 61.91  | 666.40  | 55.87 | 9.22    | 65.09  | 700.63  |  |  |
|        | 9                                   | 2BHK | 52.69     | 9.22    | 61.91  | 666.40  | 55.87 | 9.22    | 65.09  | 700.63  |  |  |
| SECOND | 10                                  | 2BHK | 52.69     | 9.54    | 62.23  | 669.84  | 55.96 | 9.54    | 65.5   | 705.04  |  |  |
| FLOOR  | 11                                  | 2BHK | 52.69     | 9.54    | 62.23  | 669.84  | 56.10 | 9.54    | 65.64  | 706.55  |  |  |
|        | 12                                  | 2BHK | 52.69     | 9.22    | 61.91  | 666.40  | 55.87 | 9.22    | 65.09  | 700.63  |  |  |
|        |                                     |      |           |         | 744.84 | 8017.46 |       |         | 783.96 | 8438.55 |  |  |